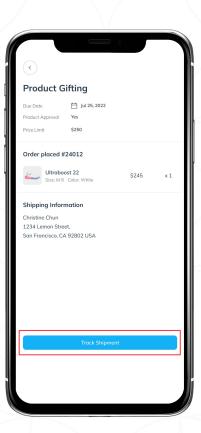

## Select eligible products and ship them instantly

Set product, price, and quantity limitations. Then choose if you want to approve orders before they're fulfilled.

Once approved, the order is created in Shopify and shipped. Next, you'll receive tracking information.

## Track orders using a dashboard

Track the product status from fulfillment to shopping in one user-friendly dashboard.