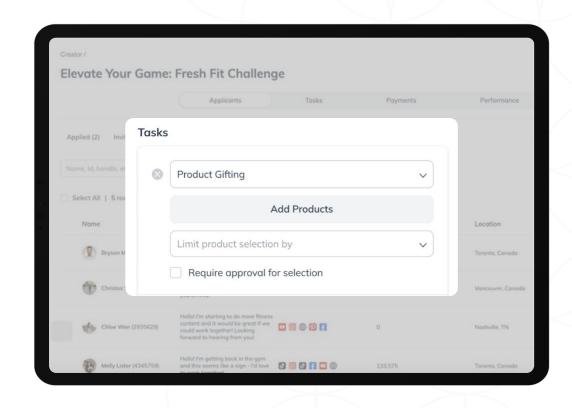

Trigger a gifting task (as compensation or content creation purposes) that lets creators:

- Select from eligible products
- Choose the product quantity and add or confirm a prefilled address
- Click "Claim Gift"

## Select eligible products and ship them instantly

Set product, price, and quantity limitations. Then choose if you want to approve orders before they're fulfilled.

Once approved, the order is created in Shopify and shipped. Next, you'll receive tracking information.