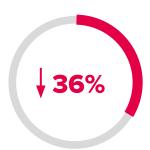

#### The state of publisher revenue now

Page views are up 30%, but ad spend has flattened

As a result, CPMs have fallen 36%

Publisher ad revenues have dropped 50% in 2020 alone