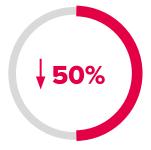

#### The state of publisher revenue now

Page views are up 30%, but ad spend has flattened

As a result, CPMs have fallen 36%

Publisher ad revenues have dropped 50% in 2020 alone