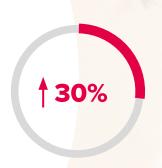

#### The state of publisher revenue now

Page views are up 30%, but ad spend has flattened

As a result, CPMs have fallen 36%

Publisher ad revenues have dropped 50% in 2020 alone