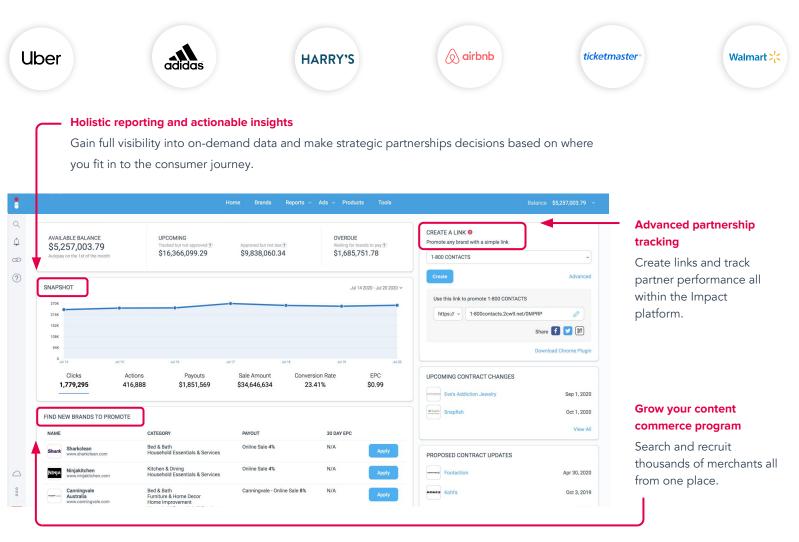

## Work with these brands and more on Impact Marketplace

Join the Impact Marketplace and expand your revenue opportunities today.

#### **Connect with advertisers**

Gain access to thousands of advertisers all in one place.

#### **Understand your total value**

Use advanced tracking and consumer journey insights to determine how much value you provide to your merchants.

#### Save time with automation

Automate all aspects of contracts and payouts — and gain time to generate more revenue with more partnerships.