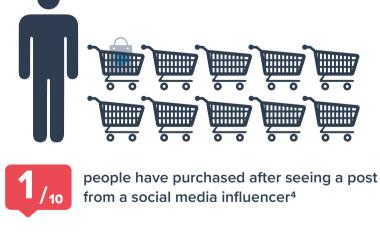

on products before considering a purchase<sup>3</sup>

a non-celebrity blogger<sup>3</sup>

For example, engagement in influencer posts on Instagram ranges from 1.5% to 8%

significantly higher than what marketers